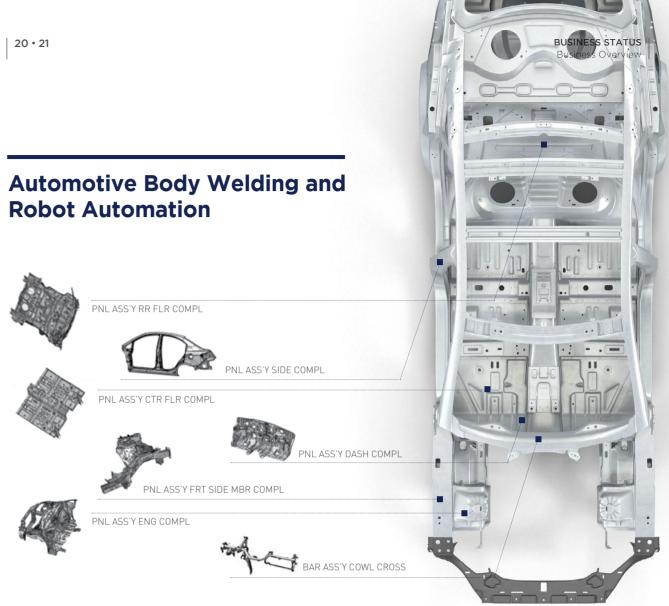

### 18 BUSINESS STATUS

 Business Overview
 Domestic and Overseas Business Performance
 Our Customers

Since we have started our business in 1987, we have played a key role in the development of global automobile industry. We are now focusing on becoming the best global company specializing in engineering and automation solution for body in white(BIW) provider in automobile industry.

## **Domestic and Overseas Business Performance**

| Domestic Project |                         |        |                                    |                       |               |  |
|------------------|-------------------------|--------|------------------------------------|-----------------------|---------------|--|
| Project Name     | Vehicle                 | JPH    | ITEM Name                          | Period of Development | Manufacturing |  |
| OS-EV            | HYUNDAI - KONA ELECTRIC | 12 JPH | Electric Vehicle Line Modification | 2018.07~2018.09       | SEWON         |  |
| RG3              | HYUNDAI - G80           | 22 JPH | PNL ASS'Y RR FLR COMPL             | 2018.07~2018.10       | MS AUTOTECH   |  |
| OS HEV           | HYUNDAI - KONA HYBRID   | 45 JPH | PNL ASSY F/APRON & S/MBR           | 2018.05~2018.07       | MS AUTOTECH   |  |
| DN8              | HYUNDAI - SONATA        | 57 JPH | PNL ASS'Y CTR FLR COMPL/SIDE SILL  | 2018.02~2018.04       | SEWON         |  |
| QXK              | HYUNDAI                 | 28 JPH | PNL ASS'Y RR FLR COMPL             | 2018.01~2018.03       | SEWON         |  |
| QXK              | HYUNDAI                 | 27 JPH | PROJECT(QTR COMPL, TAILGATE)       | 2018.01~2018.03       | MS AUTOTECH   |  |
| DE-EV            | KIA - NIRO ELECTRIC     | 7 JPH  | Electric Vehicle Model Addition    | 2017.08~2017.09       | SEWON         |  |
| OS-EV            | HYUNDAI - KONA ELECTRIC | 57 JPH | PNL ASS'Y RR FLR COMPL             | 2017.06~2017.08       | SEWON         |  |
| OS-EV            | HYUNDAI - KONA ELECTRIC | 57 JPH | Electric Vehicle Model Addition    | 2017.06~2017.08       | MS AUTOTECH   |  |
| ТМ               | HYUNDAI - SANTAFE       | 48 JPH | BAR ASS'Y COWL CROSS               | 2017.04~2017.06       | SEWON         |  |
| 0S               | HYUNDAI - KONA          | 50 JPH | PNL ASS'Y F/APRON & S/MBR COMPL    | 2016.04~2017.05       | MS AUTOTECH   |  |
| 0S               | HYUNDAI - KONA          | 50 JPH | PNL ASS'Y RR FLR COMPL             | 2016.04~2017.05       | SEWON         |  |
| YB               | KIA - STONIC            | 35 JPH | PNL ASS'Y F/APRON & S/MBR COMPL    | 2015.10~2016.02       | MS AUTOTECH   |  |
| PD               | HYUNDAI - 130           | 52 JPH | PNL ASS'Y RR FLR COMPL             | 2015.08~2015.12       | SEWON         |  |
| DE               | KIA - NIRO              | 22 JPH | PNL ASS'Y RR FLR COMPL             | 2015.04~2015.07       | SEWON         |  |
| HI               | HYUNDAI - EQ900         | 7 JPH  | PROJECT(RR FLR, C/CROSS)           | 2015.04~2015.06       | SEWON         |  |
| JF               | KIA - K5                | 48 JPH | PNL ASS'Y CTR FLR COMPL            | 2014.07~2014.10       | SEWON         |  |
| TL               | HYUNDAI - TUCSON        | 45 JPH | (F/APRON, & MBR;, C/CROSS)         | 2014.03~2014.06       | SEWON         |  |
| UM               | KIA - SORENTO           | 32 JPH | PROJECT(CTR FLR, C/CROSS)          | 2013.09~2013.12       | SEWON         |  |
| YP               | KIA - CANIVAL           | 26 JPH | PNL ASS'Y RR & FRT FLR COMPL       | 2013.06~2013.10       | MS AUTOTECH   |  |
| DH               | HYUNDAI - G80           | 17 JPH | BAR ASS'Y COWL CROSS               | 2013.02~2013.05       | SEWON         |  |
| XM(F/L)          | KIA - SORENTO           | 35 JPH | PNL ASS'Y F/APRON & MBR COMPL      | 2011.08~2011.11       | SEWON         |  |
| DM               | HYUNDAI - SANTAFE       | 33 JPH | PNL ASS'Y RR FLR COMPL             | 2011.05~2011.09       | SEWON         |  |
| GD               | HYUNDAI - 130           | 52 JPH | PNL ASS'Y F/APRON & MBR COMPL      | 2010.11~2011.03       | SEWON         |  |
| UB               | KIA - PRIDE             | 65 JPH | FRT CROSS MBR Welding LINE         | 2010.09~2010.12       | HWASHIN       |  |
| UB               | KIA - PRIDE             | 65 JPH | PNL ASS'Y F/APRON & MBR COMPL      | 2010.06~2010.09       | MS AUTOTECH   |  |
| TA               | KIA - MORNING           | 65 JPH | PNL ASS'Y CTR FLR COMPL            | 2010.03~2011.06       | SEWON         |  |
| KH               | KIA - K9                | 6 JPH  | PNL ASS'Y RR FLR COMPL             | 2010.03~2010.07       | MS AUTOTECH   |  |
| FS/VF            | HYUNDAI - VELOSTER      | 52 JPH | PNL ASS'Y F/APRON & MBR COMPL      | 2010.03~2010.06       | SEWON         |  |
| RBK              | HYUNDAI - ACCENT        | 48 JPH | PNL ASS'Y RR FLR COMPL             | 2010.01~2010.04       | SEWON         |  |
| TF               | KIA - K5                | 37 JPH | FRT CROSS MBR LINE                 | 2010.01~2010.03       | SEWON         |  |