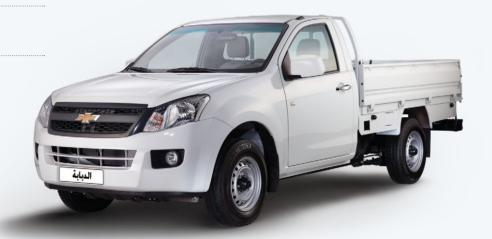

### Project.

RT 50

Client.

### **Ecuador GM**

Model.

### **Chevrolet RT50**

Volume.

10JPH

### SEMI MODULE / **BODY SHOP** WELDING LINE