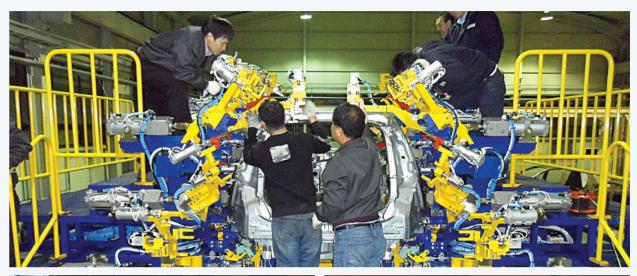

### Welding Robot **Automation System**

#### Production Automation System

- 1. Production Automation System for BODY MODULE (Spot Welding)
- 2. Production Automation System of CHASSIS MODULE (CO<sub>2</sub> Welding)
- 3. Other Systems
- Auto Pallet System
- Robot Carriage
- Transfer System
- Robot Tilting System