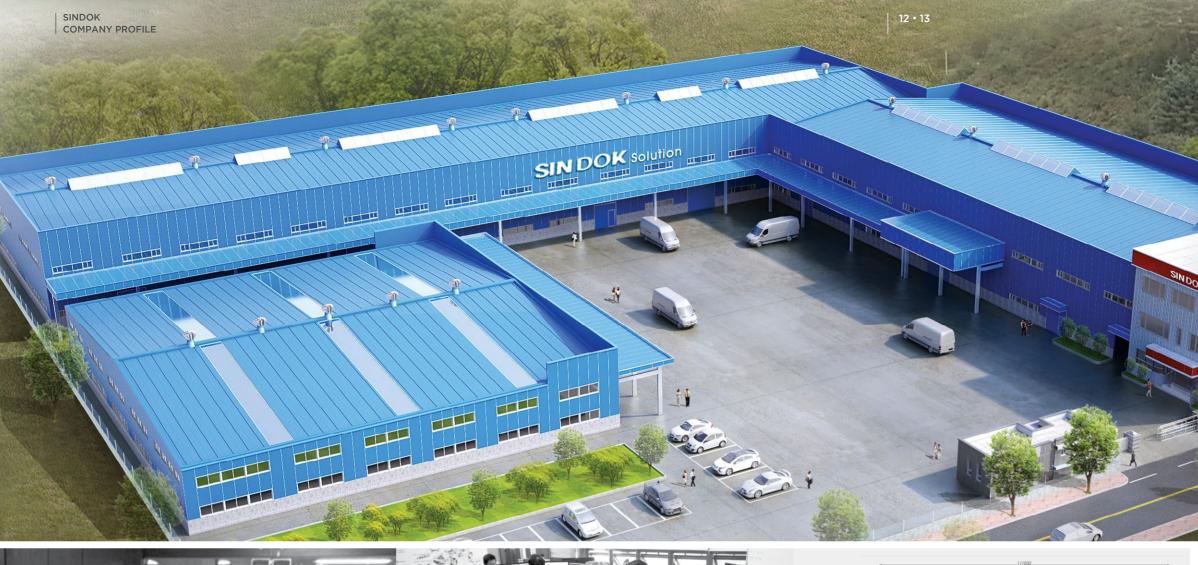

# SINDOK SINDOK Co., Ltd.

SINDOK CO.,LTD provides technology and automation solutions for BIW welding.

We were established in 1987 as Keukdong Precision and has grown to its present shape based on 30 years of technology and know-how.

Date of establishment

**Lot Area** 33,209m<sup>2</sup>

Building Area 20,849.31m<sup>2</sup>

Try-out Area 30m x 130m(2LINE) 25m x 110m(2LINE)

#### Address

83, Seongjusaneopdanji-ro 5-gil, Seongju-eup, Seongju-gun, Gyeongsangbuk-do, Republic of Korea

We have space and work facilities to enable all processes done in-house, from Product Designing,