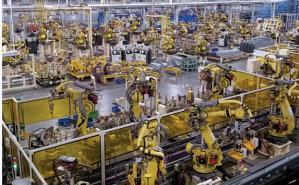

### Welding Robot **Automation System**

#### Production Automation System

- 1. Production Automation System for BODY MODULE (Spot Welding)
- 2. Production Automation System of CHASSIS MODULE (CO<sub>2</sub> Welding)
- 3. Other Systems
- Auto Pallet System
- Robot Carriage
- Transfer System
- Robot Tilting System

#### BIW Welding Line