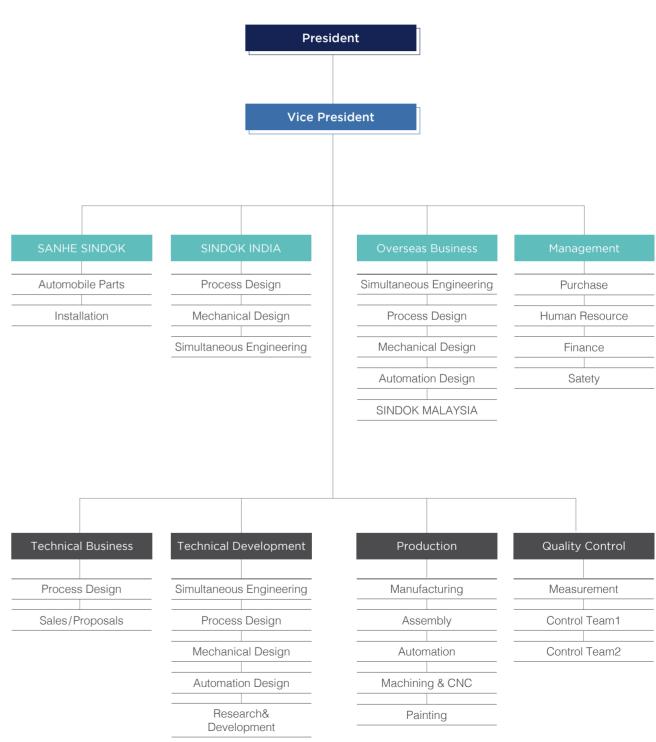

ntinue to grow with your deepest interest and encouragement.

慎糈

SINDOK CO.,LTD President

Jongan pane

# SINDOK SINDOK Co., Ltd.

SINDOK CO.,LTD provides technology and automation solutions for BIW welding.

We were established in 1987 as Keukdong Precision and has grown to its present shape based on 30 years of technology and know-how.

Date of establishment

**Lot Area** 33,209m<sup>2</sup>

Building Area 20,849.31m<sup>2</sup>

Try-out Area 30m x 130m(2LINE) 25m x 110m(2LINE)

#### Address

83, Seongjusaneopdanji-ro 5-gil, Seongju-eup, Seongju-gun, Gyeongsangbuk-do, Republic of Korea





We have space and work facilities to enable all processes done in-house, from Product Designing,

Simultaneous Engineering, Machining, Painting,

Manufacturing, Measurement.

### Organization









### History

Vision

| •                                                             | •                                                                                                                                                                                  | •