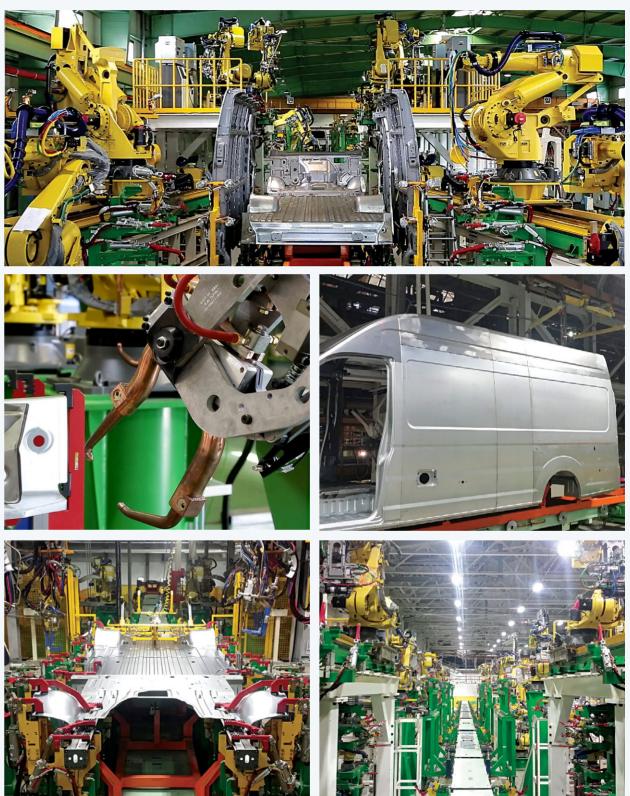

### Welding Robot **Automation System**

#### Production Automation System

- 1. Production Automation System for BODY MODULE (Spot Welding)
- 2. Production Automation System of CHASSIS MODULE (CO<sub>2</sub> Welding)
- 3. Other Systems
- Auto Pallet System
- Robot Carriage
- Transfer System
- Robot Tilting System

#### Chassis Welding Line

#### BIW Welding Line