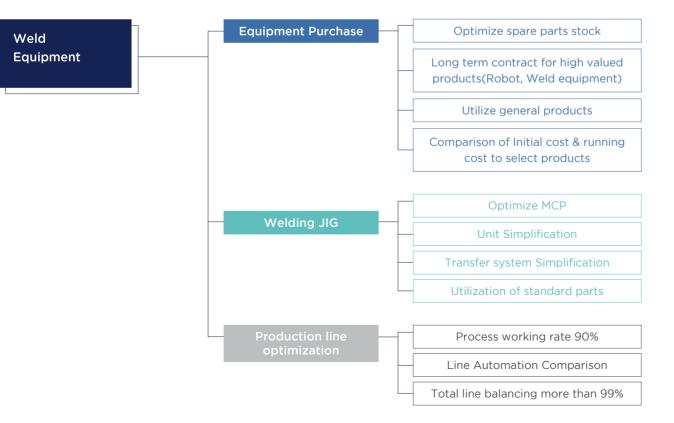

#### Weld Equipment

#### Investment & Business

- System design & Automation control technical research investment
- $\bullet$  R&D·Registration of patent·technique commercialization
- System Branding
- Supply to major company and End user