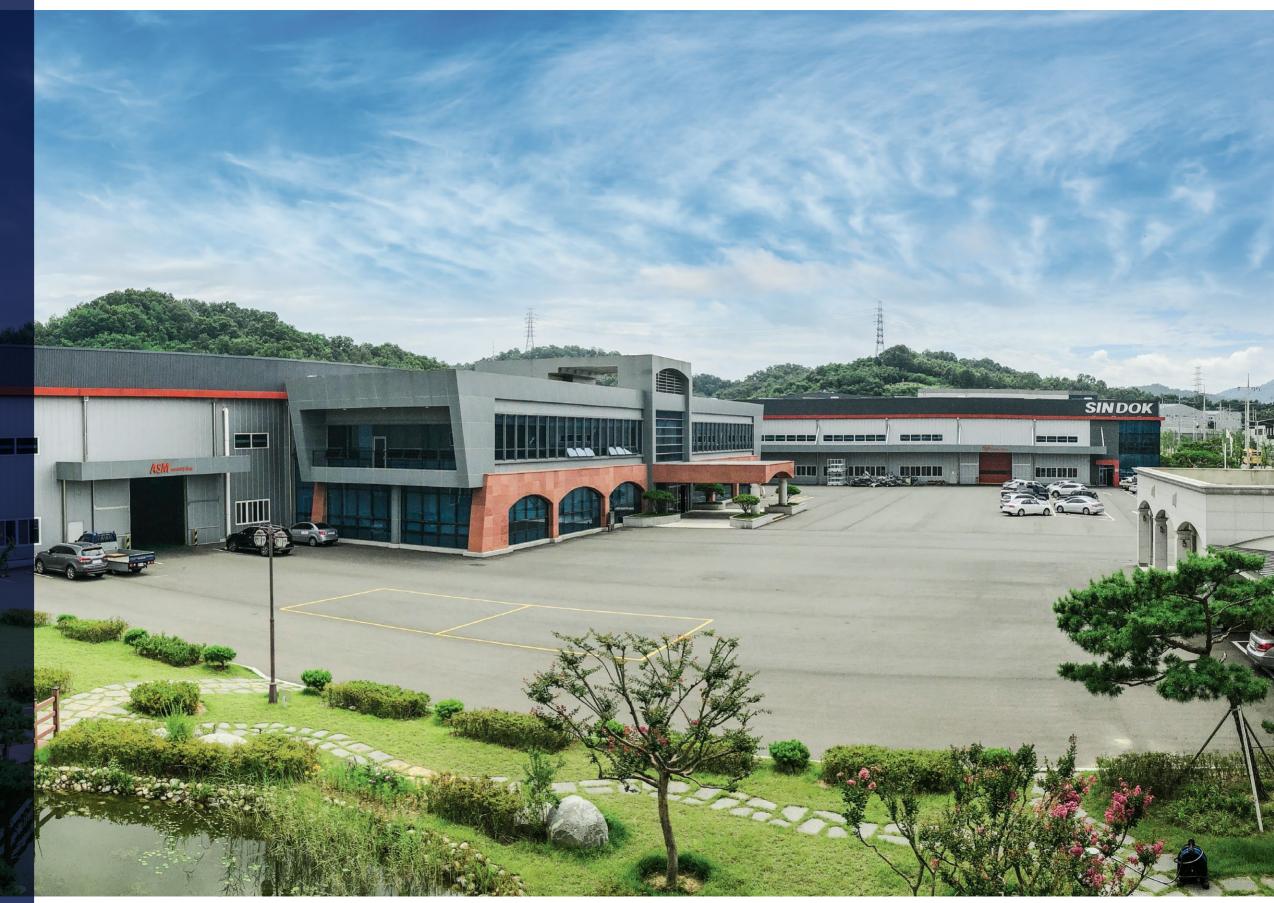

# SINDOK SINDOK Co., Ltd.

SINDOK CO.,LTD provides technology and automation solutions for BIW welding.

We were established in 1987 as Keukdong Precision and has grown to its present shape based on 30 years of technology and know-how.

Date of establishment

**Lot Area** 33,209m<sup>2</sup>

Building Area 20,849.31m<sup>2</sup>

Try-out Area 30m x 130m(2LINE) 25m x 110m(2LINE)

#### Address

83, Seongjusaneopdanji-ro 5-gil, Seongju-eup, Seongju-gun, Gyeongsangbuk-do, Republic of Korea

We have space and work facilities to enable all processes done in-house, from Product Designing,