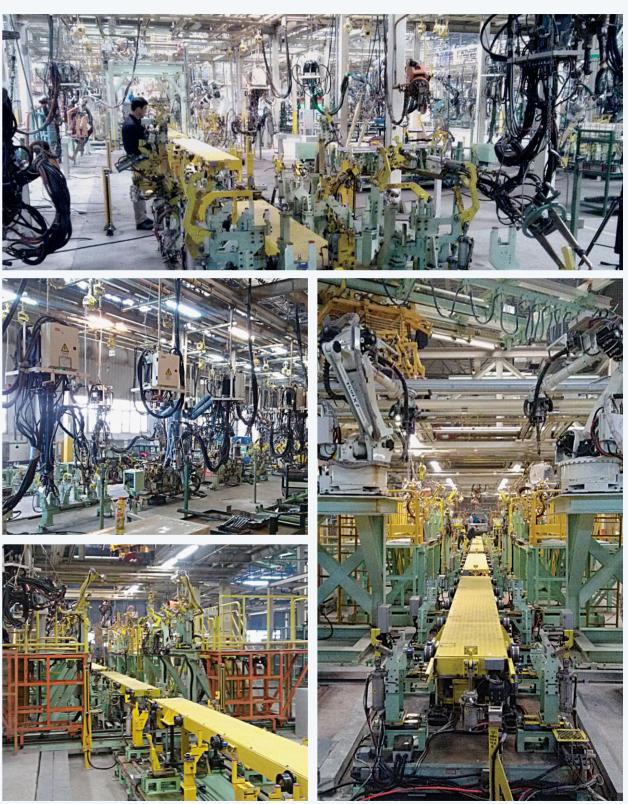

### Welding Robot **Automation System**

#### Production Automation System

- 1. Production Automation System for BODY MODULE (Spot Welding)
- 2. Production Automation System of CHASSIS MODULE (CO<sub>2</sub> Welding)
- 3. Other Systems
- Auto Pallet System
- Robot Carriage
- Transfer System
- Robot Tilting System