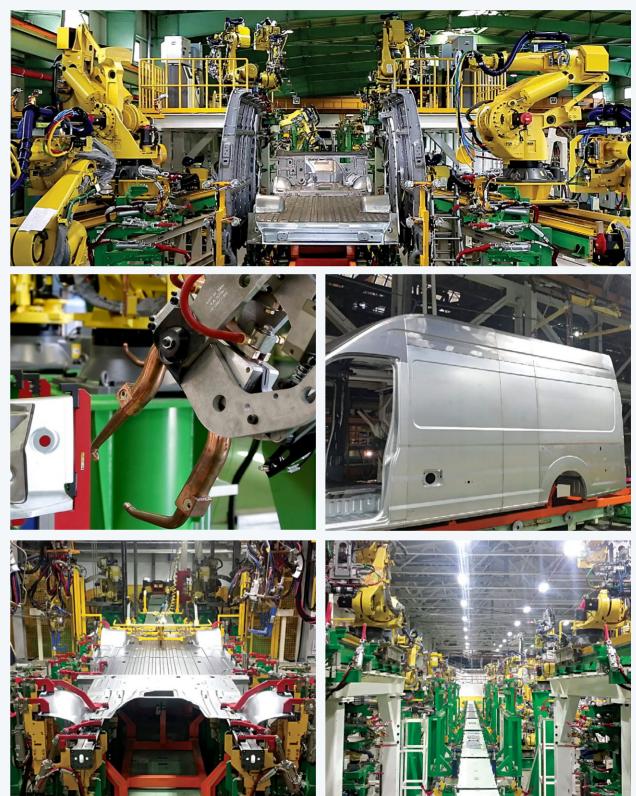

### Welding Robot **Automation System**

#### Production Automation System

- 1. Production Automation System for BODY MODULE (Spot Welding)
- 2. Production Automation System of CHASSIS MODULE (CO<sub>2</sub> Welding)
- 3. Other Systems
- Auto Pallet System
- Robot Carriage
- Transfer System
- Robot Tilting System

#### Chassis Welding Line

#### BIW Welding Line