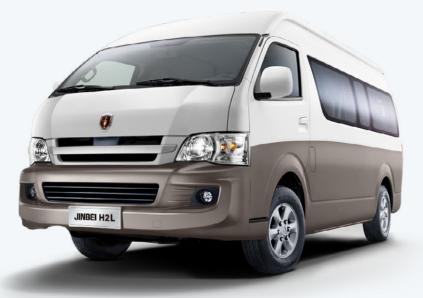

#### **BODY SHOP** WELDING LINE

Project. H2L / H2S

Client.

**CHINA HUACHEN JINBEI** 

Model.

新海狮

Volume.

8JPH/10JPH

SPOT Robot. **12/16** 

#### **BODY SHOP** WELDING LINE