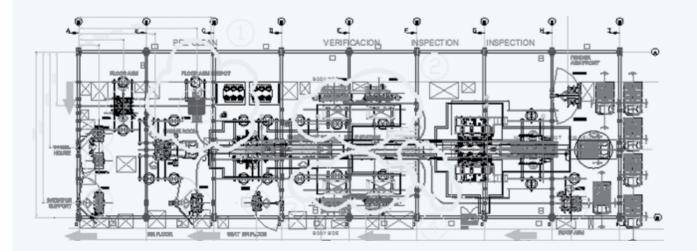

#### BIW Welding Line

# Automotive Process Overview Design Design SE(Simult Design Design Design Design Vehice DEV. Body style Design Design TMM Design Design Design

| utomotiv            | e                         | ESO S | (Styling Freeze)                                                                                                                                                                 | VDR(Verified I | Data Release)              |
|---------------------|---------------------------|-------|----------------------------------------------------------------------------------------------------------------------------------------------------------------------------------|----------------|----------------------------|
| rocess              |                           |       | <b>/IR Writing</b><br>Production requirements<br>Facility requirements<br>Part loading sequence review<br>Welding points reduction review<br>Sealing/coating requirements<br>ETC |                | P location<br>lability     |
|                     |                           |       |                                                                                                                                                                                  |                |                            |
| M+34<br>SOR(Start O | M+33<br>of Request) INSTA | M+32  | M+31<br>SHIPPING                                                                                                                                                                 | <u>M+29</u>    | M+28<br>MTO(Maker Try-Out) |
| SOR(Start O         |                           |       | SHIPPING<br>g MVB1(Manufacturing fixture                                                                                                                                         |                |                            |