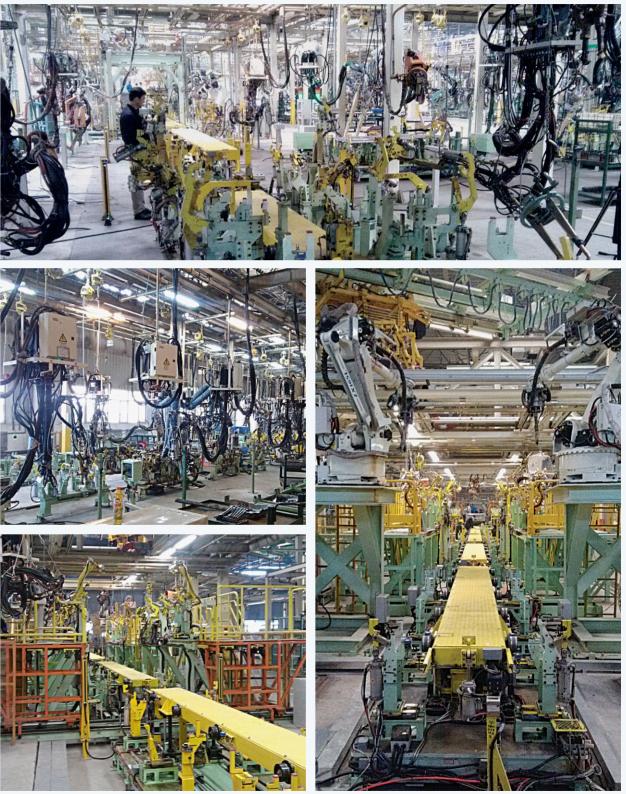

### Welding Robot **Automation System**

#### Production Automation System

- 1. Production Automation System for BODY MODULE (Spot Welding)
- 2. Production Automation System of CHASSIS MODULE (CO<sub>2</sub> Welding)
- 3. Other Systems
- Auto Pallet System
- Robot Carriage
- Transfer System
- Robot Tilting System