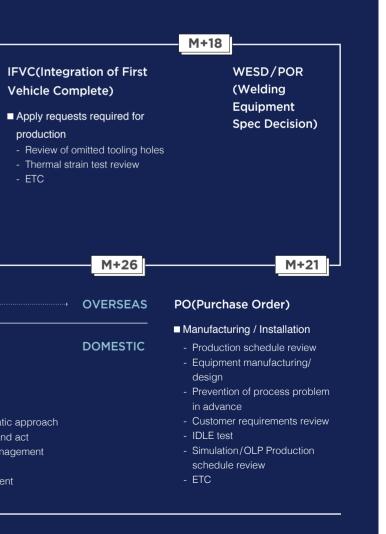

# Automotive Process Overview Design Design SE(Simult Design Design Design Design Vehice DEV. Body style Design Design TMM Design Design Design

| utomotiv            | e                         | ESO S | (Styling Freeze)                                                                                                                                                                 | VDR(Verified I | Data Release)              |
|---------------------|---------------------------|-------|----------------------------------------------------------------------------------------------------------------------------------------------------------------------------------|----------------|----------------------------|
| rocess              |                           |       | <b>/IR Writing</b><br>Production requirements<br>Facility requirements<br>Part loading sequence review<br>Welding points reduction review<br>Sealing/coating requirements<br>ETC |                | P location<br>lability     |
|                     |                           |       |                                                                                                                                                                                  |                |                            |
| M+34<br>SOR(Start O | M+33<br>of Request) INSTA | M+32  | M+31<br>SHIPPING                                                                                                                                                                 | <u>M+29</u>    | M+28<br>MTO(Maker Try-Out) |
| SOR(Start O         |                           |       | SHIPPING<br>g MVB1(Manufacturing fixture                                                                                                                                         |                |                            |