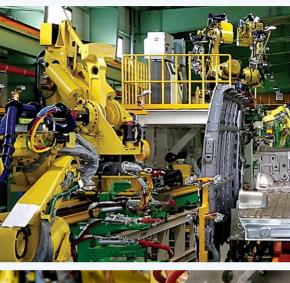

### Welding Robot **Automation System**

#### Production Automation System

- 1. Production Automation System for BODY MODULE (Spot Welding)
- 2. Production Automation System of CHASSIS MODULE (CO<sub>2</sub> Welding)
- 3. Other Systems
- Auto Pallet System
- Robot Carriage
- Transfer System
- Robot Tilting System

#### Chassis Welding Line

#### BIW Welding Line