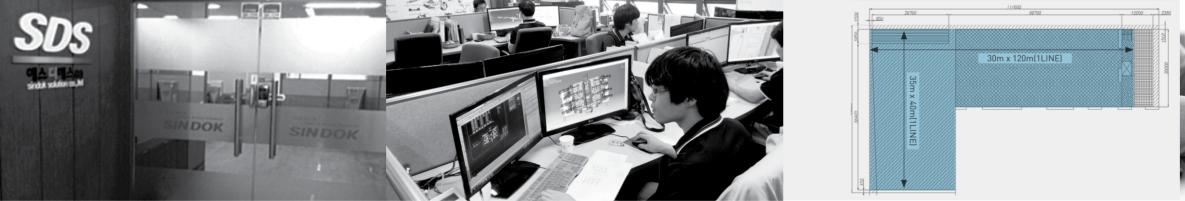

# SINDOK SDS Corporation

Date of establishment 2012/2/1

Lot Area 13,801m<sup>2</sup>

Building Area 10,739m<sup>2</sup>

Try-out Area 30m x 120m(1LINE) 35m x 40m(1LINE)

Address 21, Wolhangnonggongdanji 1-gil, Wolhang-myeon, Seongjugun, Gyeongsangbuk-do, Republic of Korea