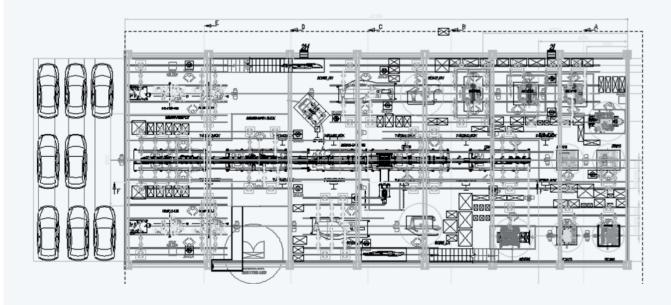

Date of establishment

**Lot Area** 33,209m<sup>2</sup>

Building Area 20,849.31m<sup>2</sup>

Try-out Area 30m x 130m(2LINE) 25m x 110m(2LINE)

#### Address

83, Seongjusaneopdanji-ro 5-gil, Seongju-eup, Seongju-gun, Gyeongsangbuk-do, Republic of Korea

We have space and work facilities to enable all processes done in-house, from Product Designing,

Simultaneous Engineering, Machining, Painting,

Manufacturing, Measurement.