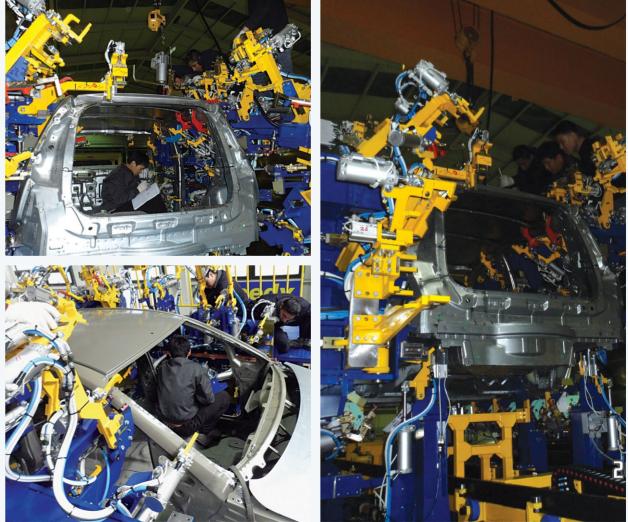

#### HEMMING

PRESS-HEMMING ROBOT-ROLL-HEMMING MANUAL-HEMMING TABLE-TOP HEMMING

Production Automation System of BODY FRAMING
Production Automation System of BODY & CHASSIS MODULE
1. Automation of ROBOT
2. Automation of PLC Control
Auto Transfer System
Opening Parts HEMMING SYSTEM
Inspection Fixture
Other systems & Equipments

### Welding Robot **Automation System**

#### Production Automation System

- 1. Production Automation System for BODY MODULE (Spot Welding)
- 2. Production Automation System of CHASSIS MODULE (CO<sub>2</sub> Welding)
- 3. Other Systems
- Auto Pallet System
- Robot Carriage
- Transfer System
- Robot Tilting System