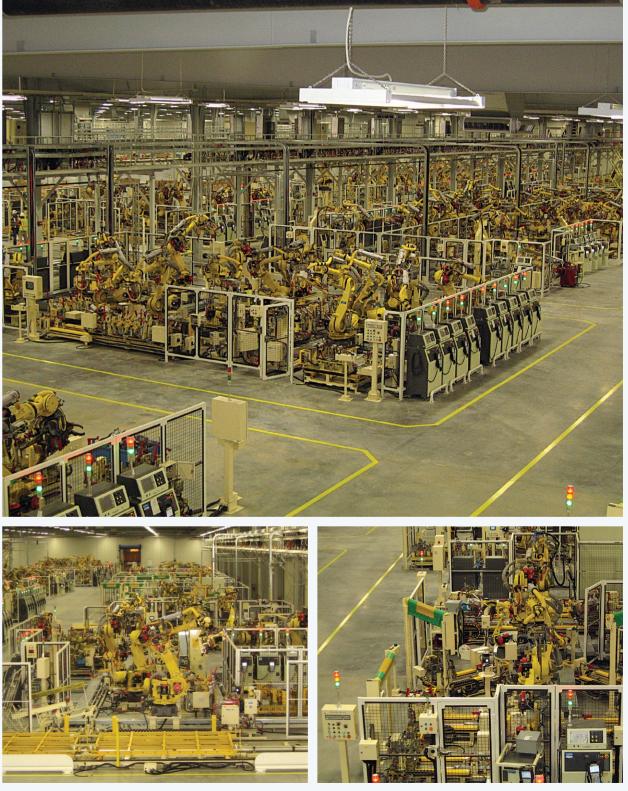

### Welding Robot **Automation System**

#### Production Automation System

- 1. Production Automation System for BODY MODULE (Spot Welding)
- 2. Production Automation System of CHASSIS MODULE (CO<sub>2</sub> Welding)
- 3. Other Systems
- Auto Pallet System
- Robot Carriage
- Transfer System
- Robot Tilting System

#### BIW Welding Line