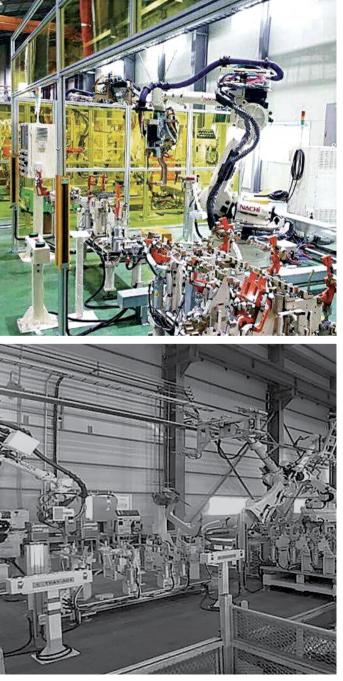

### Welding Robot **Automation System**

#### Production Automation System

- 1. Production Automation System for BODY MODULE (Spot Welding)
- 2. Production Automation System of CHASSIS MODULE (CO<sub>2</sub> Welding)
- 3. Other Systems
- Auto Pallet System
- Robot Carriage
- Transfer System
- Robot Tilting System

#### Chassis Welding Line