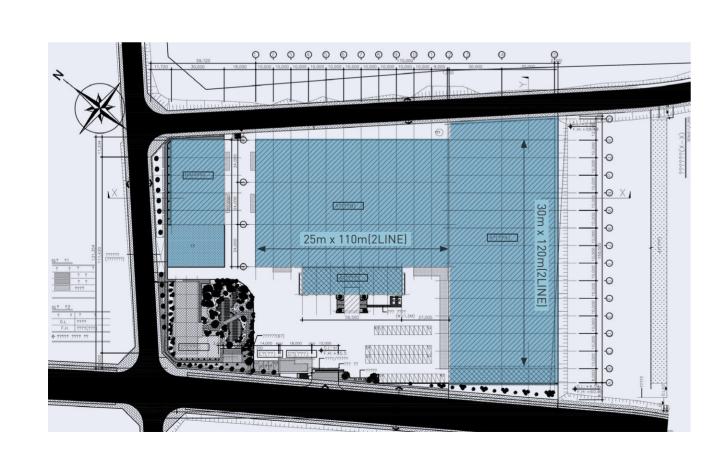

Date of establishment

**Lot Area** 33,209m<sup>2</sup>

Building Area 20,849.31m<sup>2</sup>

Try-out Area 30m x 130m(2LINE) 25m x 110m(2LINE)