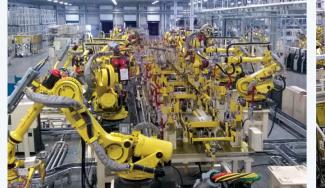

### Welding Robot **Automation System**

#### Production Automation System

- 1. Production Automation System for BODY MODULE (Spot Welding)
- 2. Production Automation System of CHASSIS MODULE (CO<sub>2</sub> Welding)
- 3. Other Systems
- Auto Pallet System
- Robot Carriage
- Transfer System
- Robot Tilting System

#### BIW Welding Line