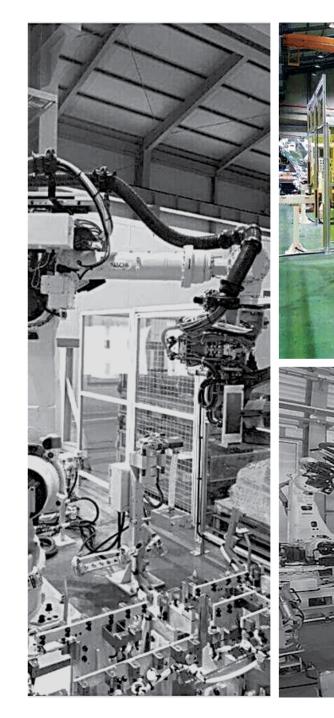

### Welding Robot **Automation System**

#### Production Automation System

- 1. Production Automation System for BODY MODULE (Spot Welding)
- 2. Production Automation System of CHASSIS MODULE (CO<sub>2</sub> Welding)
- 3. Other Systems
- Auto Pallet System
- Robot Carriage
- Transfer System
- Robot Tilting System