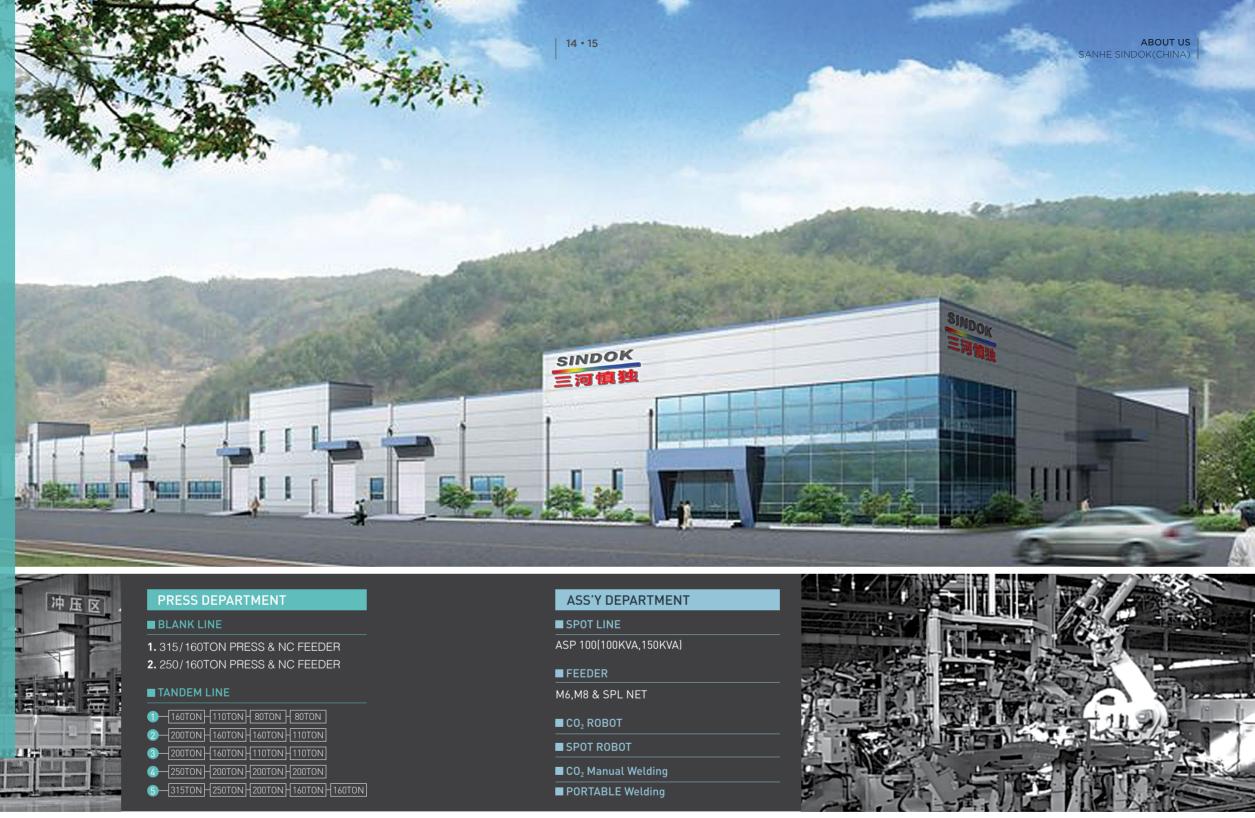

#### Address

No.4 Huaguan Street., Yanjiao Economic Develop Zone, Sanhe City, Hebei Prov., China

| 160TON H 110TON H 80TON H 80TON |
|---------------------------------|
|---------------------------------|

#### Main Business Status

#### 2010.04 Establishment of SANHE SINDOK AUTOTECH

History

EQUIPMENT, Beijing, China

#### 2010.09 SQ(Supplier-Quailty

Mark) Certification-PRESS/WELDING

#### 2012.03 Factory relocation to New Plant-SANHE YANJIAO

TS16949 SYSTEM Certification In CHINA

2016.11

2015.07

#### 2017.03 Selected as a state represent technology company(Beijing, China)

Establishment of SANHE SINDOK installation division

BODY FRAMING ASSEMBLY PRODUCTION